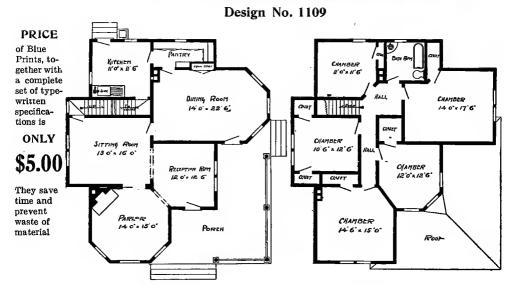

#### PRICE

of Blue Prints, together with a complete set of typewritten specifications is

ONLY

\$5.00

We mail Plans and Specifications the same day order is received.

tions is

Design No. 2034

First Floor Plan